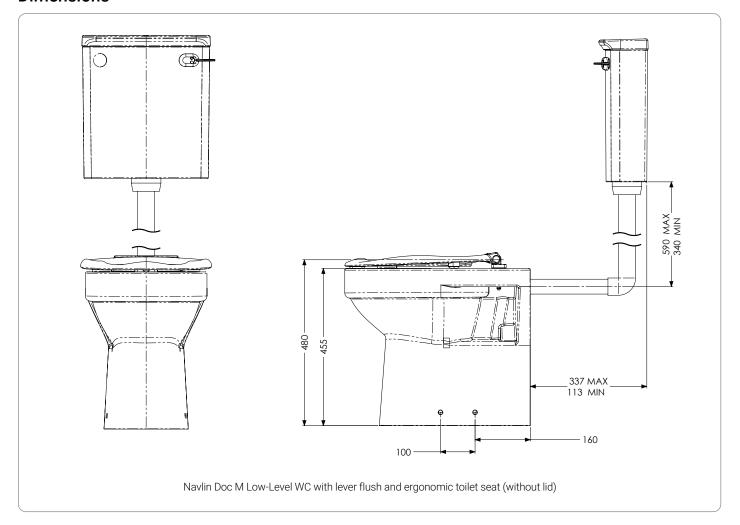

| Fluted White                                                   | 28318FWH |



## **Dimensions**





## Doc M Installation - Plan View

Doc M compliancy is dependent on the design of the space and placement of the products. This means that although you may have purchased a Doc M sanitaryware pack most relevant for the environment and user needs, unless this is installed correctly and follows guidance issued within Doc M Building Regulations, your washroom will **not** be fully compliant.

The below drawing illustrates how to correctly install this pack to create a compliant Doc M washroom.



**Technical support:** 01905 560 219



## Doc M Installation - Side View



## Key

- 1. Wall A (see plan view)
- 2. Alarm pull cord with two red bangles
- Vertical grab rails installed above wash basin 500-700mm apart with basin positioned centrally below
- Colostomy bag changing shelf, install