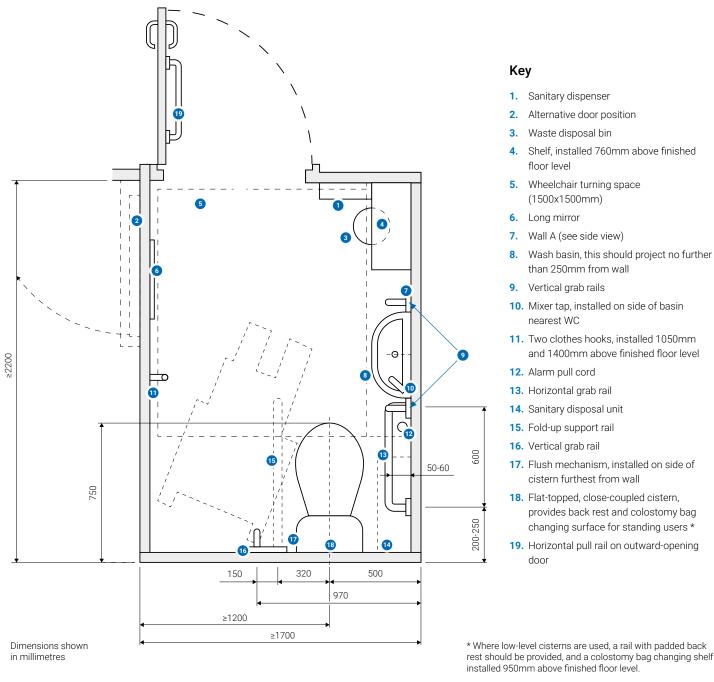

## Doc M Installation - Plan View

Doc M compliancy is dependent on the design of the space and placement of the products. This means that although you may have purchased a Doc M sanitaryware pack most relevant for the environment and user needs, unless this is installed correctly and follows guidance issued within Doc M Building Regulations, your washroom will **not** be fully compliant.

The below drawing illustrates how to correctly install this pack to create a compliant Doc M washroom.

**Technical support:** 01905 560 219

## Key

- 1. Wall A (see plan view)
- 2. Alarm pull cord with two red bangles
- Vertical grab rails installed above wash basin 500-700mm apart with basin positioned centrally below
- Colostomy bag changing shelf, installed 950mm above finished floor level \*
- Sanitary dispenser, installed on wall adjacent to door, with coin slot positioned 750-1000mm above finished floor level
- 6. Automatic hand dryer
- 7. Soap dispenser

- 8. Paper towel dispenser
- Toilet tissue dispenser
- 10. Alarm reset button
- 11. Centre of vertical grab rails should be 1100mm
- 12. Horizontal grab rail
- 13. Shelf, installed 760mm above finished floor level
- 14. Wash basin, mixer tap installed on side of basin nearest WC
- **15.** Flat-topped, close-coupled cistern, provides back rest and colostomy bag changing surface for standing users \*

NOTE: Examples shown are for right-handed transfer to WC.

<sup>\*</sup> Where low-level cisterns are used, a rail with padded back rest should be provided, and a colostomy bag changing shelf, installed 950mm above finished floor level.