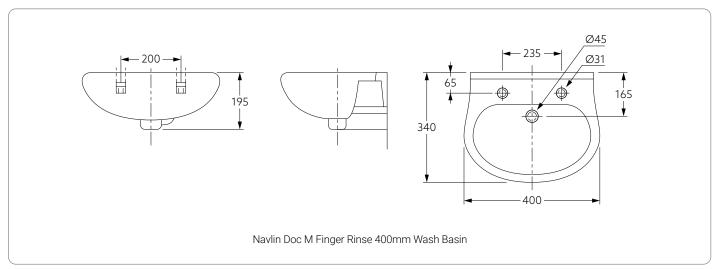

| Fluted White                                                   | 28318FWH |



## **Dimensions**





## Doc M Installation - Plan View

Doc M compliancy is dependent on the design of the space and placement of the products. This means that although you may have purchased a Doc M sanitaryware pack most relevant for the environment and user needs, unless this is installed correctly and follows guidance issued within Doc M Building Regulations, your washroom will **not** be fully compliant.

The below drawing illustrates how to correctly install this pack to create a compliant Doc M washroom.



**Technical support:** 01905 560 219



## Doc M Installation - Side View



## Key

- 1. Wall A (see plan view)
- 2. Alarm pull cord with two red bangles
- Vertical grab rails installed above wash basin 500-700mm apart with basin positioned centrally below
- Colostomy bag changing shelf, installed