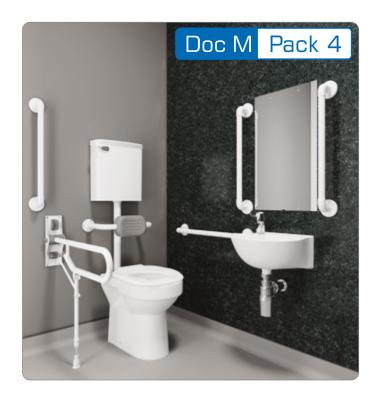

## **Product Overview**

An alternative to a close-coupled WC, this pack contains everything needed to install a fully compliant low-level WC with lever flush, finger rinse wash basin with Monobloc mixer tap, and a selection of grab rails able to support up to 30st (200kg).

# **Pack Specification**

- + Navlin Doc M raised-height, back-to-wall rimless toilet pan
- + Water-saving, low-level cistern with lever flush, screw-down lid and flush pipe
- + Ergonomic toilet seat with soft-close hinges and seat lugs, without lid (available in blue or white)
- + Padded back rest (available in blue or grey)
- + Navlin Doc M finger rinse 400mm wash basin with two tap holes
- + Monobloc spray mixer tap
- + 600mm straight grab rails with uPVC fluted finish (available in blue or white) x 4
- + 450mm straight grab rail with uPVC fluted finish (available in blue or white)
- + Fold-up rail with adjustable leg and optional toilet roll holder, finished with an epoxy resin coating (available in blue or white), and treated with a rust inhibitor