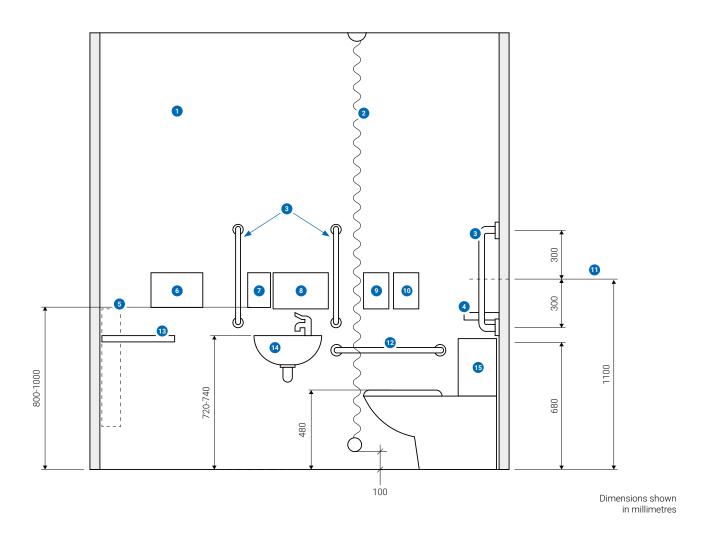

## Doc M Installation - Side View

## Key

- 1. Wall A (see plan view)
- 2. Alarm pull cord with two red bangles
- Vertical grab rails installed above wash basin 500-700mm apart with basin positioned centrally below
- Colostomy bag changing shelf, installed 950mm above finished floor level \*
- Sanitary dispenser, installed on wall adjacent to door, with coin slot positioned 750-1000mm above finished floor level
- 6. Automatic hand dryer
- 7. Soap dispenser

- 8. Paper towel dispenser
- Toilet tissue dispenser
- 10. Alarm reset button
- 11. Centre of vertical grab rails should be 1100mm
- 12. Horizontal grab rail
- 13. Shelf, installed 760mm above finished floor level
- 14. Wash basin, mixer tap installed on side of basin nearest WC
- **15.** Flat-topped, close-coupled cistern, provides back rest and colostomy bag changing surface for standing users \*

NOTE: Examples shown are for right-handed transfer to WC.

<sup>\*</sup> Where low-level cisterns are used, a rail with padded back rest should be provided, and a colostomy bag changing shelf, installed 950mm above finished floor level.